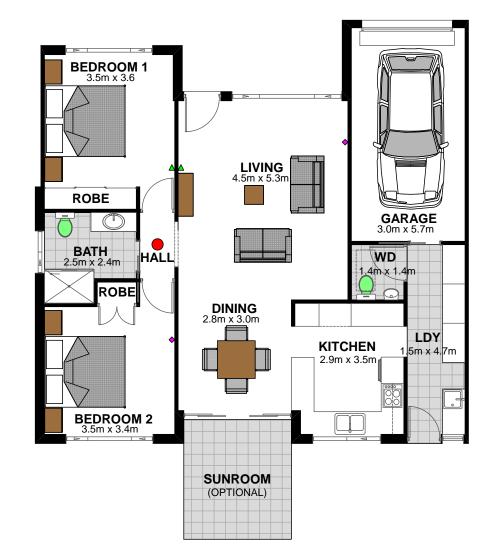

## FLOOR PLAN AREA (m<sup>2</sup>)

| DINING                   | 8.79m <sup>2</sup>     |
|--------------------------|------------------------|
| LIVING                   | 17.73m <sup>2</sup>    |
| KITCHEN                  | 10.12m <sup>2</sup>    |
| BEDROOM 1                | 11.94m²                |
| BEDROOM 2                | 11.66m <sup>2</sup>    |
| BATHROOM                 | 5.11m <sup>2</sup>     |
| BATHROOM 2 (WD)          | 1.96m <sup>2</sup>     |
| LAUNDRY                  | 7.68m <sup>2</sup>     |
| GARAGE                   | 17.01m <sup>2</sup>    |
| TOTAL AREA (EXC SUNROOM) | <u>92m<sup>2</sup></u> |

 SUNROOM
 9.02m²

 TOTAL AREA (INC SUNROOM)
 101.02m²

## **FLOOR PLAN AREAS ARE ESTIMATIONS**

## **LEGEND**

- SMOKE ALARM
- ▲ TELEVISION POINT
- ♦ PHONE POINT
- SPLIT SYSTEM AIR-CONDITIONER