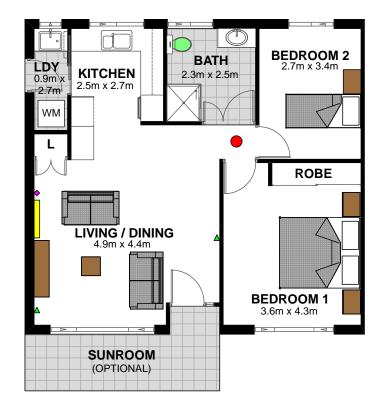

## **FLOOR PLAN AREA (m²)**

| LIVING / DINING          | 15.21m <sup>2</sup> |
|--------------------------|---------------------|
| KITCHEN                  | 6.01m <sup>2</sup>  |
| BEDROOM 1                | 13.46m <sup>2</sup> |
| BEDROOM 2                | 9.34m <sup>2</sup>  |
| LAUNDRY                  | 2.40m <sup>2</sup>  |
| BATHROOM                 | 5.78m <sup>2</sup>  |
| TOTAL AREA (EXC SUNROOM) | 52.2m <sup>2</sup>  |

SUNROOM (OPTIONAL) 7.73m<sup>2</sup>
TOTAL AREA (INC SUNROOM) 59.93m<sup>2</sup>

## **FLOOR PLAN AREAS ARE ESTIMATIONS**

## **LEGEND**

- SMOKE ALARM
- **▲ TELEVISION POINT**
- ♦ PHONE POINT
- SPLIT SYSTEM AIR-CONDITIONER

HARBOURSIDE SHOAL BAY 89A SHOAL BAY ROAD, SHOAL BAY